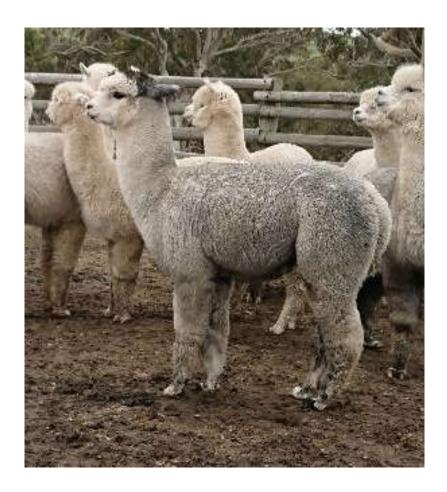

## Yaringa Rhythm & Blues

**Colour:** Silver Grey

*IAR*: 211397

**Date of Birth:** 1/02/2016

Bred to bring new genetics into the Yaringa herd, Rhythm & Blues has an exceptionally consistent fleece, both in style and micron.