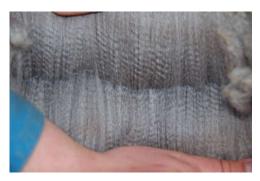

## Fleece Statistics:

| Date | SF   | Micron | S D | C V  | CF   | SL | Curve Deg | Fleece no |
|------|------|--------|-----|------|------|----|-----------|-----------|
| 2021 | 26.5 | 27.6   | 5.3 | 19.3 | 76.2 | 65 | 32.2      | 6         |
| 2020 | 26.2 | 27.8   | 4.8 | 17.3 | 76.8 | 75 | 36.2      | 5         |
| 2019 | 25.4 | 26.9   | 4.7 | 17.7 | 80.9 | 80 | 38.2      | 4         |
| 2018 | 24.1 | 25.3   | 4.6 | 18.3 | 86.7 | 85 | 36.3      | 3         |
| 2017 | 22.2 | 23.2   | 4.3 | 18.6 | 93.7 | 90 | 41.5      | 2         |
| 2016 | 19.7 | 20.3   | 4.2 | 20.5 | 97.3 | 60 | 47        | 1         |